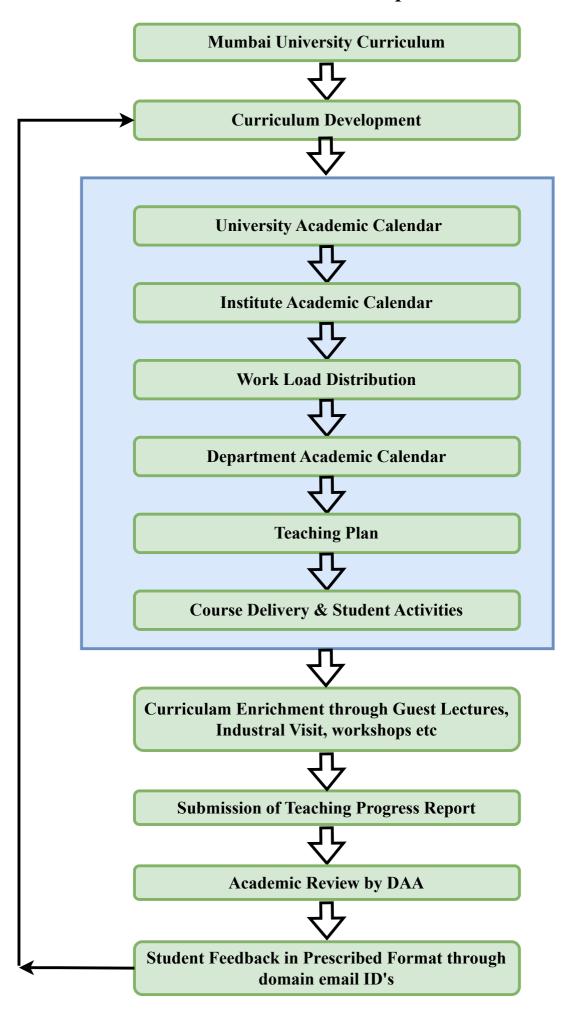

### **Process for Curriculum Implementation**





### Anjuman-i-Islam's Mohammed Haji Saboo Siddik College of Engineering



Department: Civil Engineering 8, Saboo Siddik Polytechnic Road, Byculla, Mumbai-8

| Sr. No.             | 8, Saboo Siddik Polytechnic Road, demic Arrangement for Even Semester of AY2022-23